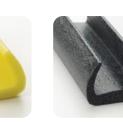

## **ProFlex®** polyethylene foam profiles **Style Guide**

Pregis ProFlex polyethylene profiles provide surface and edge protection to limitless packaging applications. They are easy to use, conform to just about any product contour, and withstand multiple impacts and constant vibration. They feature a chemically inert, odorless, clean, closed-cell structure with excellent resiliency, flexibility and shape memory.

ProFlex profiles are available in an assortment of standard formulations, shapes and colors. They can be manufactured to meet your specific requirements, including fire retardancy, UV inhibition, static dissipation and enhanced malleability.