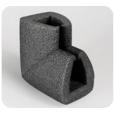

## **ProFlex®** polyethylene foam profiles **Style Guide**

Pregis ProFlex polyethylene profiles provide surface and edge protection to limitless packaging applications. They are easy to use, conform to just about any product contour, and withstand multiple impacts and constant vibration. They feature a chemically inert, odorless, clean, closed-cell structure with excellent resiliency, flexibility and shape memory.

ProFlex profiles are available in an assortment of standard formulations, shapes and colors. They can be manufactured to meet your specific requirements, including fire retardancy, UV inhibition, static dissipation and enhanced malleability.