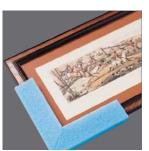

2 1/2" x 2 1/2" L-shape; 1" thick polyethylene foam; Precision notch fits corner

2 <sup>1</sup>/2" x 2 <sup>1</sup>/2" x 2 <sup>1</sup>/2" U-shape; <sup>1</sup>/2" thick polyethylene foam; Double notch fits corner