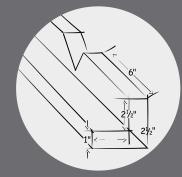

2 1/2" x 2 1/2" L-shape; 1" thick polyethylene foam; Precision notch fits corner

2 <sup>1</sup>/2" x 2 <sup>1</sup>/2" x 2 <sup>1</sup>/2" U-shape; <sup>1</sup>/2" thick polyethylene foam; Double notch fits corner