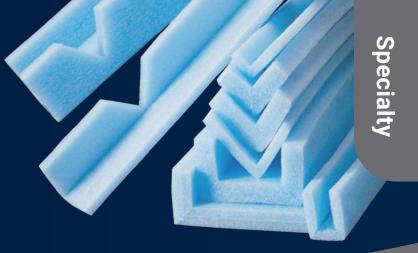

## **Edge Foam®** polyethylene foam protectors

Edge Foam protectors cushion product edges from damage while protecting the product surface from scratching.

The flexible L- or U-shape channels enable the structure to wrap around corners and edges and still provide a snug, protective fit.

## Easy-to-use foam channels hold up against multiple impacts and constant vibration.

- Edge Foam protectors easy to use and re-use.
- High cushioning and compression strength so the channel maintains thickness to minimize shock and vibration during shipping and transport.
- Clean, nonabrasive, chemically-inert material properties eliminate scratching or marring your product and provide, superb surface protection.
- Custom capabilities provide the protection most appropriate for the application, including asymmetrical and odd shapes.
- 90-degree angles can be notched to meet your requirements.
- Recyclable as category 4 (where available)