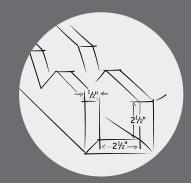

2 1/2" x 2 1/2" L-shape; 1" thick polyethylene foam; Precision notch fits corner

2 <sup>1</sup>/2" x 2 <sup>1</sup>/2" x 2 <sup>1</sup>/2" U-shape; <sup>1</sup>/2" thick polyethylene foam; Double notch fits corner