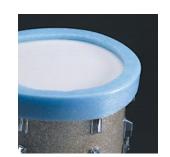

## **Edge Foam®** polyethylene foam protectors

Edge Foam protectors cushion product edges from damage while protecting the product surface from scratching.

The flexible L- or U-shape channels enable the structure to wrap around corners and edges and still provide a snug, protective fit.

## Easy-to-use foam channels hold up against multiple impacts and constant vibration.

- Edge Foam protectors easy to use and re-use.
- High cushioning and compression strength so the channel maintains thickness to minimize shock and vibration during shipping and transport.
- Clean, nonabrasive, chemically-inert material properties eliminate scratching or marring your product and provide, superb surface protection.
- Custom capabilities provide the protection most appropriate for the application, including asymmetrical and odd shapes.
- 90-degree angles can be notched to meet your requirements.
- Recyclable as category 4 (where available)