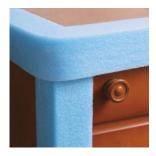

2 1/2" x 2 1/2" L-shape; 1" thick polyethylene foam; Precision notch fits corner

2 <sup>1</sup>/2" x 2 <sup>1</sup>/2" x 2 <sup>1</sup>/2" U-shape; <sup>1</sup>/2" thick polyethylene foam; Double notch fits corner