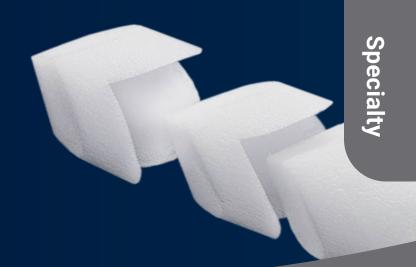

## Corner Keeper®

polyethylene foam protectors

Corner Keeper protectors are precision cut protection from Pregis' Profiles® Profiles family. Individual PE foam Corner Keepers are slit from 6' x 3" or 4" diameter polyethylene Proflex® Profiles. The result is a shape that provides corner protection and cushioning for products that ship in outer cases.

## Easy-to-use foam corners hold up against multiple impacts and constant vibration.

- Corner Keeper protectors pull apart easily so minimal labor and inventory space are required.
- · Excellent resiliency, flexibility and shape memory
- Maximum shock absorption and vibration dampening
- Superior cushioning, blocking and bracing
- Ideal for delicate furniture, powder-coated finishes, class-A surfaces and sensitive biomedical parts
- Recyclable as category 4 (where available)