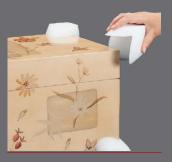

## How it works:

Remove top of round to access first Corner Keeper.

Pull Corner Keeper off the profile.

Place protector onto product corner then into shipping container.

Connect with your account manager for a more customized solution, and to learn more about our products and capabilities today!