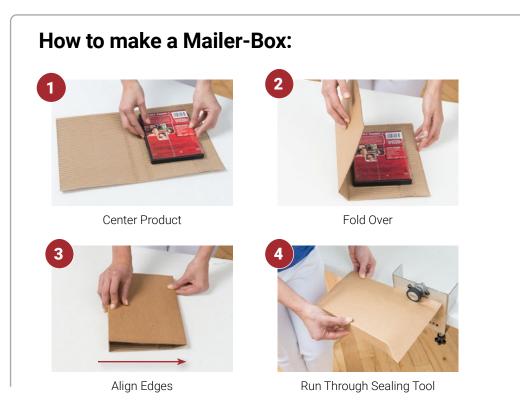

# Mailer-Box

Simple Self-Sealing Corrugated Shipper

## Save time, save money and boost operational efficiency with Mailer-Box

Mailer-Box is a self-sealing corrugated shipper that offers more protection than standard mailers without the cost and set up time of boxes. Mailer-Box features a cohesive coating that helps lock the contents safely inside while the corrugated scoring creates a package profile for bend and crush resistance.