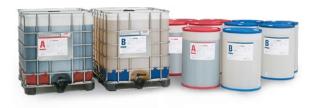

# SMARTFOAM™ LIQUID FOAM

Only Pregis IntelliPack® A & B liquids are stored in clear outer containers allowing you to see the amount of liquid in drums or totes for improved inventory management. Available in various densities to provide the optimal protection for your shipping needs.