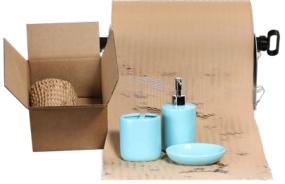

# **Paper Systems**

# **Wrapping System**

## GEOTERRA™

Pregis Easypack® GeoTerra™ curbside recyclable solution provides light cushioning and interleaving protection.

- · Convenient curbside recyclability
- Pattern nests together, locking products into place
- Provides protection on all sides that doesn't require tape
- Dispenser with easy tension adjustment for quick pull, tear and pack motion
- · Lightweight rolls are easily loaded with no set up