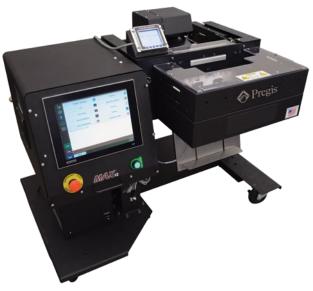

# **MAX Continuous Bagging Systems**

Pregis Sharp Max™ Bagging Systems are ideal for mid- and high-volume pharmaceutical, medical, small parts, injection molding, and fulfillment applications.

- · Improved cycle times with the lightweight aluminum jaw
- Long-lasting, continually heated sealing mechanism
- HMI, printer, and PLC can be networked, so they can be accessed at any time from almost anywhere

### **MAX 12**

- Runs bags 2"-12" wide and 3.5"-32" long
- 6" passthrough

### **MAX 20**

- Runs bags 2"-20" wide and 3.5"-32" long
- 6" passthrough; up to 10" available