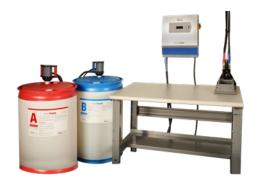

# SMARTFOAM™ LIQUID FOAM

Only Pregis IntelliPack® A & B liquids are stored in clear outer containers allowing you to see the amount of liquid in drums or totes for improved inventory management. Available in various densities to provide the optimal protection for your shipping needs.