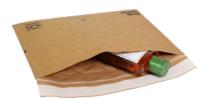

# **Shipping Mailers**

# AIR-KRAFT® BUBBLE-LINED KRAFT MAILERS

- · Self seal or top load
- One color custom printing available