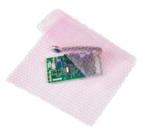

# ANTI-STATIC BUBBLE

- Static dissipative properties. Perfect for electronics
- Light pink color