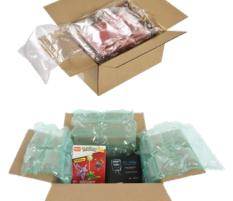

# **Paper Systems**

# PACKMASTER™ PRO

Pregis Easypack® Packmaster™ Pro advanced on-demand paper cushioning system produces robust paper cushioning easily molded around products from delicate items to heavy industrial goods.

- · Load and go in under 30 seconds!
- · Single or multi-ply paper in a roll or fan fold
- · FSC-certified 100% recycled paper
- Safety lockouts
- Programmable pre-set lengths and quantities
- · Horizontal or custom configuration