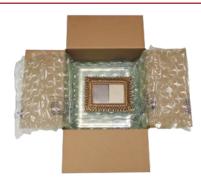

# **Inflatable Systems**

# HYBRID CUSHIONING (HC)

Pregis AirSpeed® Hybrid Cushioning (HC) is a premium inflatable cushioning solution that offers the highest level of protection and a premium aesthetic that delivers a positive customer experience. The HC square pattern provides more surface area to absorb shock and cushion products during transit. This versatile material can be used in applications requiring wrapping, cushioning or block & brace.

All HC film blends are approved for store drop-off recycling.

- HC Barrier Highest level durability, air retention and cushioning
- HC Renew<sup>™</sup> Made with 30% recycled content
- HC Inspyre<sup>™</sup> Packaging with a purpose as 1% of sales help fund the Uzima Clean Water Initiative