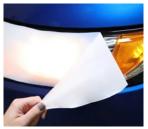

# **Temporary Protective Films**

Pregis PolyMask® temporary protective films cover every major market and application requiring surface protection – from stages of manufacturing through shipping and final assembly.

### What are temporary protective films?

- Pressure-sensitive adhesive coated film (i.e., surface protection film, protective tape, protective masking)
- Protects during various stages of processing and environmental conditions
- Adheres to the surface, stays adhered and removes cleanly when the job is done
- Films can be applied to the surface by hand or through machine lamination

# **Automotive**

Offering surface protection for a wide variety of interior and exterior surfaces for automotive, maritime and other transportation applications. Our films protect during assembly, storage and shipping to the final point-of-sale.