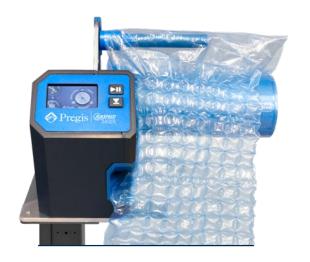

## ASCENT™

Pregis AirSpeed® Ascent™ is a compact, high-pressure air cushioning system that produces Hybrid Cushioning (HC). The proprietary square pattern of the HC material provides more surface area and superior cushioning compared to competitive products.

- Patented seal technology offers superior inflation and consistent cushioning
- Built with operators in mind no exposed parts, ergonomic and user-friendly
- Smart Logic identifies film and optimizes system settings
- Up to 100 feet per minute of throughput for high-volume operations

# HYBRID CUSHIONING (HC)

Pregis AirSpeed® Hybrid Cushioning (HC) is a premium inflatable cushioning solution that offers the highest level of protection and a premium aesthetic that delivers a positive customer experience. The HC square pattern provides more surface area to absorb shock and cushion products during transit. This versatile material can be used in applications requiring wrapping, cushioning or block & brace.