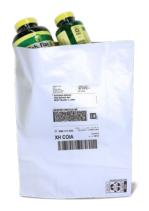

# PREGIS EVERTEC™CURBSIDE RECYCLABLE MAILER

Pregis EverTec™ is a durable, curbside recyclable padded mailer. EverTec safely ships more items in less space, while protecting against damage and increasing packing efficiency. That's the EverTec difference.

Evergreen Strength. Goes Everywhere Boxes Can't.

- **Revolutionary cushioning** provides superior padded protection while enabling easy curbside recycling
- **Durable yet lightweight** construction with strong bottom and side heat sealing cushions for high-impact resistance
- Variable sizes accommodate the widest range of items and fit more right-sized packages on every truck
- Curbside recyclable slam dunk this padded mailer into your recycling bin
- Custom branded experience with unique digital 4-color print capabilities
- Ultra-efficient box replacement at HALF the cost and effort of manual box applications