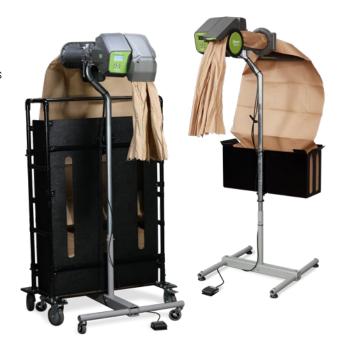

# **Paper Systems**

# PACKMASTER™ PRO

Pregis Easypack® Packmaster™ Pro advanced on-demand paper cushioning system produces robust paper cushioning easily molded around products from delicate items to heavy industrial goods.

- · Load and go in under 30 seconds!
- · Single or multi-ply paper in a roll or fan fold
- · FSC-certified 100% recycled paper
- Safety lockouts
- Programmable pre-set lengths and quantities
- · Horizontal or custom configuration

Compatible with the Packmaster Pro, Maxwell Intelligent Interface empowers users with greater system controls, customization options, on-demand training videos and detailed reporting.