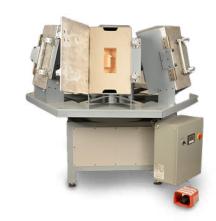

## SMARTBAGGER™ FOAM-IN-BAG SYSTEM

Pregis IntelliPack® SmartBagger™ is ideal for high volume, medium to large applications that require cushioning or blocking and bracing to protect goods. It offers the highest degree of protection for valuable items.

- · Quick, simple and safe loading
- · Intuitive control panel
- Easy-to-replace sealing wires and edge seal arbors