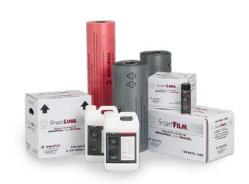

## SMARTFILM™

Pregis IntelliPack® Smartfilm™ is a high performance film used to contain the liquid polyurethane foam.

## SMARTLUBE™

Pregis Intelli Pack® Smartlube<br/> $^{\tt m}$  is a solution used for maintaining and cleaning machine parts.