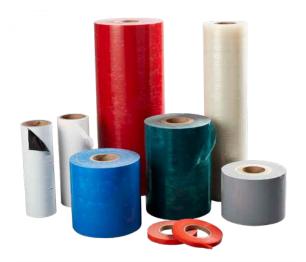

# **Temporary Protective Films**

Pregis PolyMask® temporary protective films cover every major market and application requiring surface protection – from stages of manufacturing through shipping and final assembly.

### What are temporary protective films?

- Pressure-sensitive adhesive coated film (i.e., surface protection film, protective tape, protective masking)
- Protects during various stages of processing and environmental conditions
- Adheres to the surface, stays adhered and removes cleanly when the job is done
- Films can be applied to the surface by hand or through machine lamination

# Protective film solutions for virtually any surface and market.