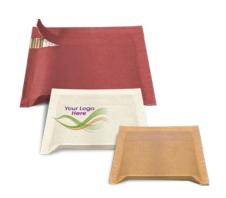

# **Shipping Mailers**

# MAILER-BOX SELF-SEALING CORRUGATED SHIPPER

- Superior rigidity and protection without the cost and set up time of boxes
- · Easy to open tear strip for convenience
- · Available in small and medium sizes.
- · Custom sizes and printing available

# AIR-KRAFT® BUBBLE-LINED KRAFT MAILERS

- · Self seal or top load
- One color custom printing available