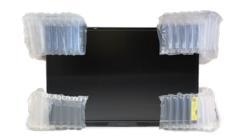

# HYBRID CUSHIONING (HC)

Pregis AirSpeed® Hybrid Cushioning (HC) is a premium inflatable cushioning solution that offers the highest level of protection and a premium aesthetic that delivers a positive customer experience. The HC square pattern provides more surface area to absorb shock and cushion products during transit. This versatile material can be used in applications requiring wrapping, cushioning or block & brace.

# CHAMBERPAK™

Pregis AirSpeed® ChamberPak™ provides a series of adjoining tubes securely inflated to cushion and protect products during shipment.

- · Reduces labor, material, storage and shipping costs
- Patented one-way valves keep chambers inflated even if one is punctured
- · Perfect for extended ship cycles and puncture resistance
- Stock and custom designs available