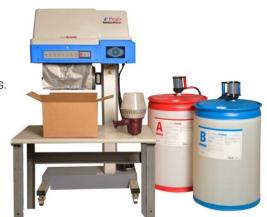

# SMARTFOAM™ LIQUID FOAM

Only Pregis IntelliPack® A & B liquids are stored in clear outer containers allowing you to see the amount of liquid in drums or totes for improved inventory management. Available in various densities to provide the optimal protection for your shipping needs.