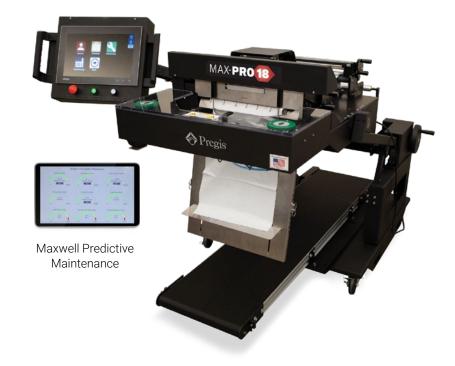

# **MAX-PRO Continuous Bagging System**

Pregis Sharp Max-Pro™ Systems take it to the next level. Perfect for high-volume e-commerce applications, MAX-PRO baggers are safe, user-friendly, and efficient. These technologically advanced baggers ensure more uptime and the ability to automate with robotic integrations fully.

- Equipment design includes low force jaw and soft actuators to keep operators safe and eliminate the need for guarding
- HMI adjusted job and passthrough settings 4X faster changeover
- · Save job settings, design, and store labels directly on HMI
- · View training and service videos on HMI
- Maxwell Technology monitors internal components, alerting technicians to potential wear so service can be pre-scheduled, and uptime optimized
- · Label side up exit conveyance available for easy downline sortation

### MAX-PRO 18

- Runs 2"-18" wide and 18"-40" long
- 8" passthrough

# **Maxwell™ Technology**

- Predictive Maintenance—Cutting edge diagnostics monitor machine components, notifying technicians of potential problems and allowing replacement parts to be ordered without downtime
- Access data anywhere—HMI, printer, and PLC can be networked and accessed remotely
- Use remote label printing, production reporting, and SCADA (supervisory control and data acquisition) control