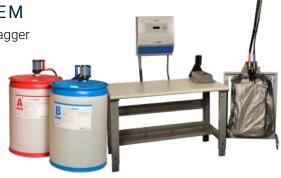

## SMARTBAGGER™ FOAM-IN-BAG SYSTEM

Pregis IntelliPack® SmartBagger™ is ideal for high volume, medium to large applications that require cushioning or blocking and bracing to protect goods. It offers the highest degree of protection for valuable items.

# SMARTFOAM™ LIQUID FOAM

Only Pregis IntelliPack® A & B liquids are stored in clear outer containers allowing you to see the amount of liquid in drums or totes for improved inventory management. Available in various densities to provide the optimal protection for your shipping needs.