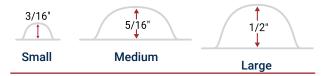

### **Bubble Sizes**

### MEDIUM DUTY

Industrial strength bubble for intermediate storage cycles. (less than 30 days)

### **HEAVY DUTY**

Fragile or heavy products that have extended storage and shipping cycles.