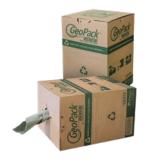

# **Paper Systems**

## GEOPACK™

Pregis Easypack® GeoPack™ portable box dispenses paper made from 100% recycled material into ready-to-use pre-crumpled packing paper for void fill and protection.