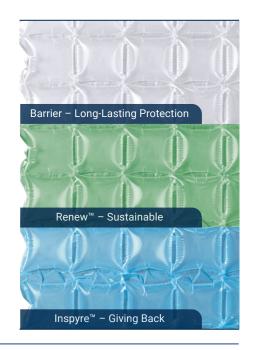

# HYBRID CUSHIONING (HC)

Pregis AirSpeed® Hybrid Cushioning (HC) is a premium inflatable cushioning solution that offers the highest level of protection and a premium aesthetic that delivers a positive customer experience. The HC square pattern provides more surface area to absorb shock and cushion products during transit. This versatile material can be used in applications requiring wrapping, cushioning or block & brace.

All HC film blends are approved for store drop-off recycling.

- HC Barrier Highest level durability, air retention and cushioning
- HC Renew<sup>™</sup> Made with 30% recycled content
- HC Inspyre<sup>™</sup> Packaging with a purpose as 1% of sales help fund the Uzima Clean Water Initiative