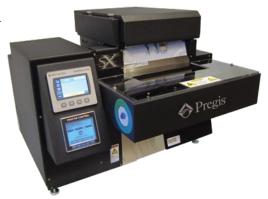

# **SX Tabletop Bagging System**

The Pregis Sharp  $SX^{\mathbb{M}}$  is a user-friendly tabletop bagging machine that sets up in seconds, using a standard electrical outlet, and takes the complexity out of hand-loading operations.

- The SX prints shipping labels directly onto bags with an inline thermal printer, then automatically dispenses and opens bags for product induction and sealing
- · User-friendly operation and bag changeover
- · Prints unique, variable information on the first bag

### SX

- Runs bags 2" to 11" wide and 4" to 32" long
- 4.5" passthrough