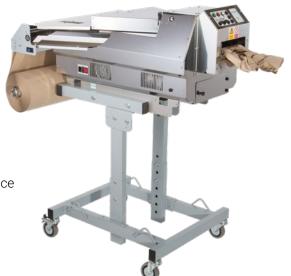

# **Paper Systems**

# PACKMASTER™ PRO

Pregis Easypack® Packmaster™ Pro advanced on-demand paper cushioning system produces robust paper cushioning easily molded around products from delicate items to heavy industrial goods.

- · Load and go in under 30 seconds!
- · Single or multi-ply paper in a roll or fan fold
- · FSC-certified 100% recycled paper
- Safety lockouts
- Programmable pre-set lengths and quantities
- · Horizontal or custom configuration