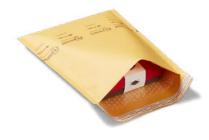

# **Shipping Mailers**

# AIR-KRAFT® BUBBLE-LINED KRAFT MAILERS

- · Self seal or top load
- One color custom printing available