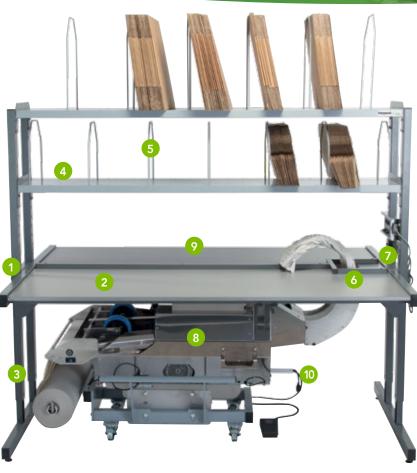

## **Packstation**™

On Demand Paper Delivery System

- 1 Strong welded steel construction
- 2 Hardwearing laminate worktop
- 3 Adjustable worktop height
- 4 Optional 2nd adjustable shelf
- 5 Additional shelf dividers
- 6 Chute outlet guard
- 7 120V multi-way socket bracket
- 8 Securely, located dispensing machine
- 9 Single or double worktop option
- 10 Under worktop cable management

The Packstation is an ergonomically designed workstation that enables packers to efficiently pack goods in a variety of ways. Available in single or double-sided versions, Packstation offers an organized workspace where everything you require is comfortably available at your fingertips.

Packstation comes complete with an integrated paper cushion dispensing machine (compatible with Packsolo, Packmaster Pro and Quantum series).

- Single or double workstation options
- Easy access paper loading
- Ergonomic design for operator comfort
- Adjustable height worktop and shelves
- Strong welded steel construction / hardwearing laminate worktops for long lasting performance