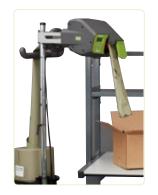

Packstation comes complete with an integrated paper cushion dispensing machine (compatible with Packsolo, Packmaster Pro and Quantum series).

- Single or double workstation options
- Easy access paper loading
- Ergonomic design for operator comfort
- Adjustable height worktop and shelves
- Strong welded steel construction / hardwearing laminate worktops for long lasting performance